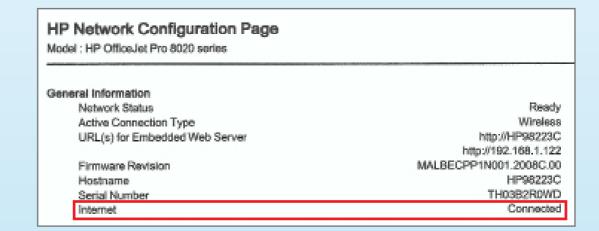

## For printers with a touchscreen

- On your printer touchscreen panel, select Wireless > Network Settings or Setup
- Print the **Network Configuration Page**
- In the printout, under the "General Information" section, locate Internet, and check that it states

  Connected

| Rea                 |
|---------------------|
| Wirele              |
| http://HP98223      |
| http://192.168.1.13 |
| MALBECPP1N001.2008C |
| HP98223             |
| TH03B2R0W           |
|                     |